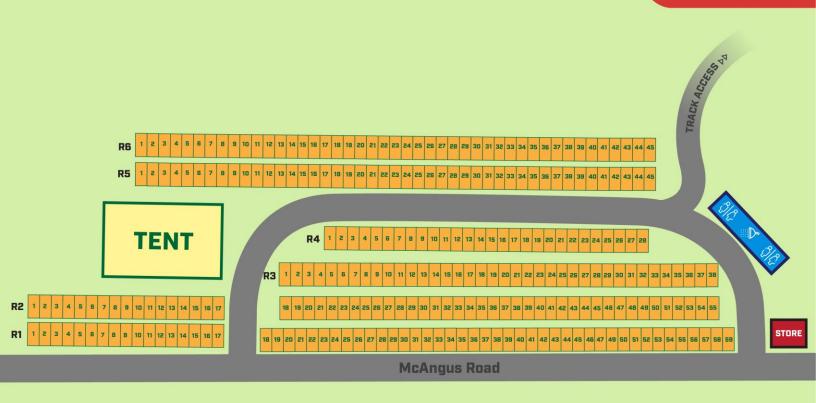

|  |  |  |  |
| 4   |  |  |  |  |  |
| 5   |  |  |  |  |  |
| 6   |  |  |  |  |  |
| 7   |  |  |  |  |  |
| 8   |  |  |  |  |  |
| 9   |  |  |  |  |  |
| 10  |  |  |  |  |  |
| 11  |  |  |  |  |  |

STORE

**TENT** 

|    | R12 | R13 | R14 |
|----|-----|-----|-----|
| 12 | 1   | 1   | 1   |
| 13 | 2   | 2   | 2   |
| 14 | 3   | 3   | 3   |
| 15 | 4   | 4   | 4   |
| 16 | 5   | 5   | 5   |
| 17 | 6   | 6   | 6   |
| 18 | 7   | 7   | 7   |
| 19 | 8   | 8   | 8   |
| 20 | 9   | 9   | 9   |
| 21 | 10  | 10  | 10  |
| 22 | 11  | 11  | 11  |
| 23 | 12  | 12  | 12  |
| 24 | 13  | 13  | 13  |
| 25 | 14  | 14  | 14  |
| 26 | 15  | 15  | 15  |
| 27 | 16  | 16  | 16  |
| 28 | 17  | 17  | 17  |
| 29 | 18  | 18  | 18  |
| 30 | 19  | 19  | 19  |

CIRCUIT

GEICO: RV Lot N



## GEICO. McAngus RV Lot