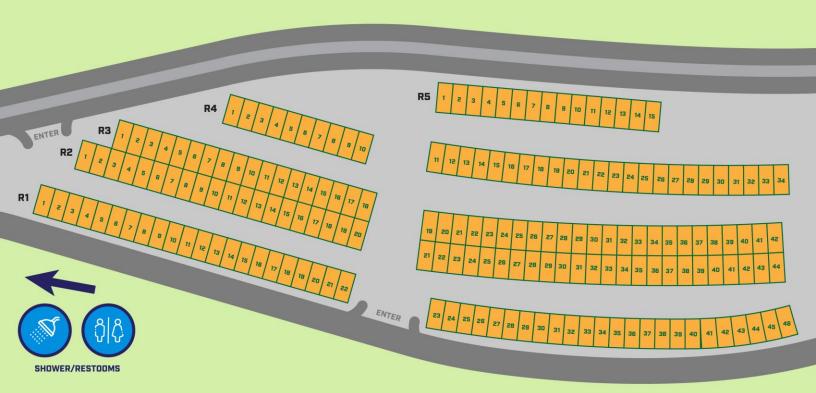

### GEICO. RV Lot H

|   | RP |   |  |  |  |  |
|---|----|---|--|--|--|--|
|   | 1  |   |  |  |  |  |
|   | 2  |   |  |  |  |  |
|   | 3  |   |  |  |  |  |
|   | 4  |   |  |  |  |  |
| I | 5  |   |  |  |  |  |
| I | 6  |   |  |  |  |  |
| Ì | 7  |   |  |  |  |  |
| I | 8  | П |  |  |  |  |
|   | 9  | П |  |  |  |  |
|   | 10 | П |  |  |  |  |
|   | 11 | ı |  |  |  |  |
|   | 12 |   |  |  |  |  |
|   | 13 |   |  |  |  |  |
|   | 14 |   |  |  |  |  |
| Г | 15 |   |  |  |  |  |

| 16 | 1 |
|----|---|
| 17 |   |
| 18 | 1 |
| 19 | I |
| 20 | 1 |
| 21 | 1 |
| 22 |   |
| 23 |   |
| 24 |   |
| 25 |   |

|   | R1 | R2 | R3 | R4 | R5 | R6 | R7 | RB | R9 | R10 |
|---|----|----|----|----|----|----|----|----|----|-----|
| Ī | 1  | 1  | 1  | 1  | 1  | 1  | 1  | 1  | 1  | 1   |
| ı | 2  | 2  | 2  | 2  | 2  | 2  | 2  | 2  | 2  | 2   |
| t | 3  | 3  | 3  | 3  | 3  | 3  | 3  | 3  | 3  | 3   |
| ı | 4  | 4  | 4  | 4  | 4  | 4  | 4  | 4  | 4  | 4   |
| ı | 5  | 5  | 5  | 5  | 5  | 5  | 5  | 5  | 5  | 5   |
| ı | 6  | 6  | 6  | 6  | 6  | 6  | 6  | 6  | 6  | 6   |
| ı | 7  | 7  | 7  | 7  | 7  | 7  | 7  | 7  | 7  | 7   |
| ı | 8  | 8  | В  | 8  | 8  | 8  | 8  | 8  | 8  | 8   |
| ı | 9  | 9  | 9  | 9  | 9  | 9  | 9  | 9  | 9  | 9   |
| t | 10 | 10 | 10 | 10 | 10 | 10 | 10 | 10 | 10 | 10  |
| - | 11 | 11 | 11 | 11 | 11 | 11 | 11 | 11 | 11 | 11  |
|   | 12 | 12 | 12 | 12 | 12 | 12 | 12 | 12 | 12 | 12  |
| T | 13 | 13 | 13 | 13 | 13 | 13 | 13 | 13 | 13 | 13  |
| 1 | 14 | 14 | 14 | 14 | 14 | 14 | 14 | 14 | 14 | 14  |
| t | 15 | 15 | 15 | 15 | 15 | 15 | 15 | 15 | 15 | 15  |
| r | 16 | 16 | 16 | 16 | 16 | 16 | 16 | 16 | 16 | 16  |
| r | 17 | 17 | 17 | 17 | 17 | 17 | 17 | 17 | 17 | 17  |
|   | 18 | 18 | 18 | 18 | 18 | 18 | 18 | 18 | 18 | 18  |
|   | 19 | 19 | 19 | 19 | 19 | 19 | 19 | 19 | 19 | 19  |
|   | 20 | 20 | 20 | 20 | 20 | 50 | 50 | 20 | 50 | 20  |
|   | 21 | 21 | 21 | 21 | 21 | 21 | 21 | 21 | 21 | 21  |
|   | 22 | 22 | 22 | 22 | 22 | 55 | 22 | 22 | 22 | 55  |
|   | 23 | 23 | 23 | 23 | 23 | 23 | 53 | 23 | 23 | 23  |
|   | 24 | 24 | 24 | 24 | 24 | 24 | 24 | 24 | 24 | 24  |

|    |    | 25 | 25 | 25 | 25 | 25 | 25 | 25 | -  |
|----|----|----|----|----|----|----|----|----|----|
| 25 | 25 | 25 | 25 | 20 | 20 |    | 25 | 25 | 25 |
| 26 | 26 | 26 | 26 | 26 | 26 | 26 | 26 | 26 | 26 |
| 27 | 27 | 27 | 27 | 27 | 27 | 27 | 27 | 27 | 27 |
| 28 | 28 | 28 | 28 | 28 | 28 | 28 | 28 | 28 | 28 |
| 29 | 29 | 29 | 29 | 29 | 29 | 29 | 29 | 29 | 29 |
| 30 | 30 | 30 | 30 | 30 | 30 | 30 | 30 | 30 | 30 |
| 31 | 31 | 31 | 31 | 31 | 31 | 31 | 31 | 31 | 31 |
| 32 | 32 | 32 | 32 | 32 | 32 | 32 | 32 | 32 | 32 |
| 33 | 33 | 33 | 33 | 33 | 33 | 33 | 33 | 33 | 33 |
| 34 | 34 | 34 | 34 | 34 | 34 | 34 | 34 | 34 | 34 |
| 35 | 35 | 35 | 35 | 35 | 35 | 35 | 35 | 35 | 35 |
| 36 | 36 | 36 | 36 | 36 | 36 | 36 | 36 | 36 | 36 |
| 37 | 37 | 37 | 37 | 37 | 37 | 37 | 37 | 37 | 37 |
| 38 | 38 | 38 | 38 | 38 | 38 | 38 | 38 | 38 | 38 |
| 39 | 39 | 39 | 39 | 39 | 39 | 39 | 39 | 39 | 39 |
|    |    |    |    |    |    |    |    |    |    |

| R11 |  |  |  |  |  |
|-----|--|--|--|--|--|
| 1   |  |  |  |  |  |
| 2   |  |  |  |  |  |
| 3   |  |  |  |  |  |
| 4   |  |  |  |  |  |
| 5   |  |  |  |  |  |
| 6   |  |  |  |  |  |
| 7   |  |  |  |  |  |
| 8   |  |  |  |  |  |
| 9   |  |  |  |  |  |
| 10  |  |  |  |  |  |
| 11  |  |  |  |  |  |

STORE

**TENT** 

|    | R12 | R13 | R14 |
|----|-----|-----|-----|
| 12 | 1   | 1   | 1   |
| 13 | 2   | 2   | 2   |
| 14 | 3   | 3   | 3   |
| 15 | 4   | 4   | 4   |
| 16 | 5   | 5   | 5   |
| 17 | 6   | 6   | 6   |
| 18 | 7   | 7   | 7   |
| 19 | 8   | 8   | 8   |
| 20 | 9   | 9   | 9   |
| 21 | 10  | 10  | 10  |
| 22 | 11  | 11  | 11  |
| 23 | 12  | 12  | 12  |
| 24 | 13  | 13  | 13  |
| 25 | 14  | 14  | 14  |
| 26 | 15  | 15  | 15  |
| 27 | 16  | 16  | 16  |
| 28 | 17  | 17  | 17  |
| 29 | 18  | 18  | 18  |
| 30 | 19  | 19  | 19  |

CIRCUIT

GEICO: RV Lot N